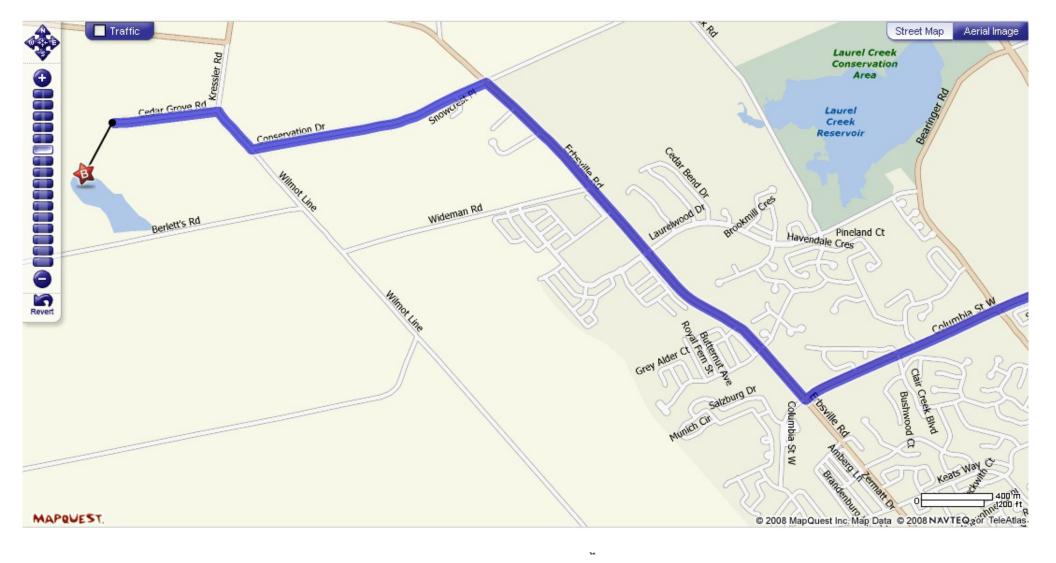

Directions from Waterloo

1) Go West on Columbia Street to Erbsville Road,

- 2) Turn Right and go 2.4km NorthWest on Erbsville Road past Sir John A. MacDonald High School to Conservation Drive,
- 3) At the flashing yellow light in Erbsville turn Left onto Conservation Drive,
- 4) Go West on Conservation Drive 1.5km until it dead-ends at the Wilmot Line,
- 5) Turn Right and go NorthWest on the Wilmot Line 300m to Cedar Grove Road,
- 6) Turn Left and go West 1km on Cedar Grove Road to the dead end,
- 7) At the dead end proceed straight down my driveway,
- 8) At the fork in the driveway stay right,
- 9) My house is #3 the second house on the left a two storey brown house with trailers out front